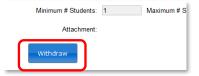

# 201810788 Available to register Title: Math 8 Select Date: 0906/2018 Withdraw Deadline: 0906/2018 Type: Curriculum Support Category: Math Teacher: BISSON J Additional Teacher Name: Room: 1208 Start Time: 10:00 AM Stop Time: 11:00 AM Description: Math 8 help Minimum # Students: 1 Maximum # Students: 30 Enrolled: 0 Attachment:

### Step 4: Withdraw from the Flex Program

 If you do not want to attend the selected Flex program, or you want to register to another Flex program, you must withdraw from the current Flex program

- From the Flex screen, find your Flex program and click the WITHDRAW button
- Then click the **WITHDRAW** button at the bottom of the next screen; you can now register for another Flex program