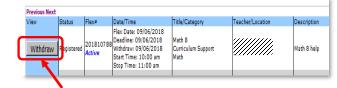

### Step 4: Withdraw from the Flex Program

 If you do not want to attend the selected Flex program, or you want to register to another Flex program, you must withdraw from the current Flex program

- From the Flex screen, find your Flex program and click the WITHDRAW button
- Then click the **WITHDRAW** button at the bottom of the next screen; you can now register for another Flex program