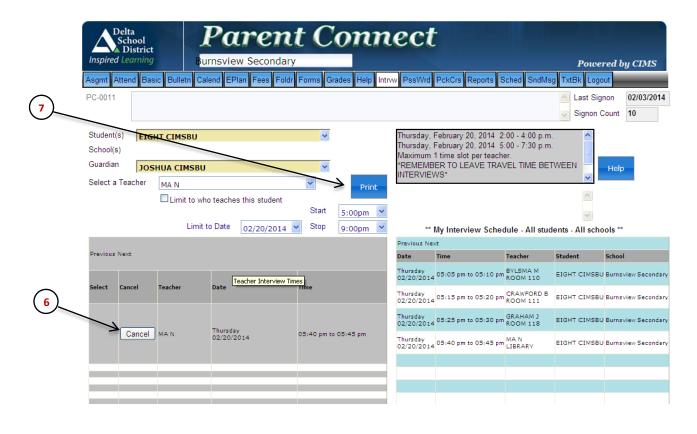

## Sign on to your Parent Connect account.

- 1. Select the "Interview" tab at the top of the screen.
- 2. Select the child for whom you want to schedule appointments. If you have more than one child, use the drop down selection box to choose the appropriate child.
- 3. Select either a single teacher or choose "**Select ALL teachers for this student**". This will display the available time slots for the selected teacher(s).
- 4. You may select "Limit to Date" and choose the "Start" and "Stop" times that you are available before selecting appointment times. If you select a specific teacher, or a specific date or time range, and the system does not display any time slots, this means there are no appointments available for that teacher during that date and time. In that case, you will need to select a different teacher, date or time range.
- 5. Select the time slot that you would like for a particular teacher. As you select each appointment, it will be displayed on the right hand side of your screen. Be sure to allow at least one time slot between appointments for walking time.
- 6. If you wish to cancel an appointment, select the appropriate teacher (and student, if applicable) and click the "**Cancel**" button.
- 7. To print a hard copy of your schedule, click the "**Print**" button.
- 8. You **DO NOT** need to **SAVE** your appointment selections. Once they appear on the right hand side of your screen (under "My Interview Schedule) they are saved.